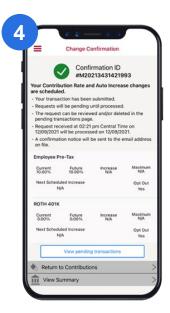

Verify the information is correct and click **Finish**.

Requests will be pending until processed; they can be reviewed and deleted by clicking on <u>View pending transactions</u>.