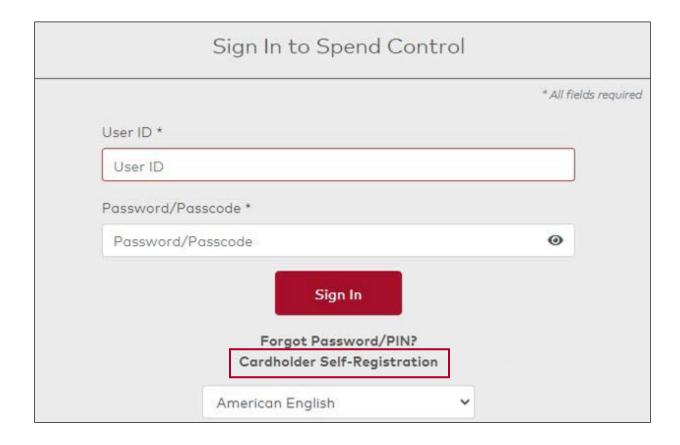

Navigate to the following URL: <a href="https://spendcontrol.bokf.com">https://spendcontrol.bokf.com</a>

- Click the "Cardholder Self-Registration" link under the Sign In button on the login page.
- On the Account Information page, enter your 16 digit card Account Number and the following Company Registration Code: 092018. Click "Next".
- On the User Information page, enter your desired "User ID" and verify or enter your personal information to authenticate your identity.
- Click "Register Account" to complete to process.