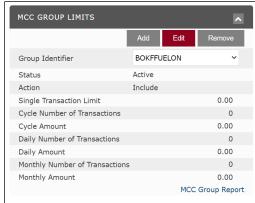

## **Individual cardholder MCC Group Maintenance**

In Spend Control navigate: Account Manager > Account Maintenance > Search by: "All (Account)" to locate and click upon the cardholder name.

If cardholder has an existing MCC Group applied, click the "Edit" button in the MCC Group Limits section of the Account Maintenance screen. **Do NOT click the REMOVE button.** 

- BOKFFLEET BOKF Fleet Vehicle template
  - Action = Include
- BOKFFUELON BOKF Fuel Only template
  - Action = Include
- BOKFSTANDA BOKF Standard template
  - Action = Include
- BOKFALLTRA BOKF All Transactions (no restrictions)
  - o Action = Include