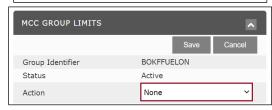

To temporarily disable the MCC Group applied, change the "Action" from Include/Exclude to None, and click "Save".

To turn the restriction group back on, simply update the Action back to "Include\*" and click "Save".