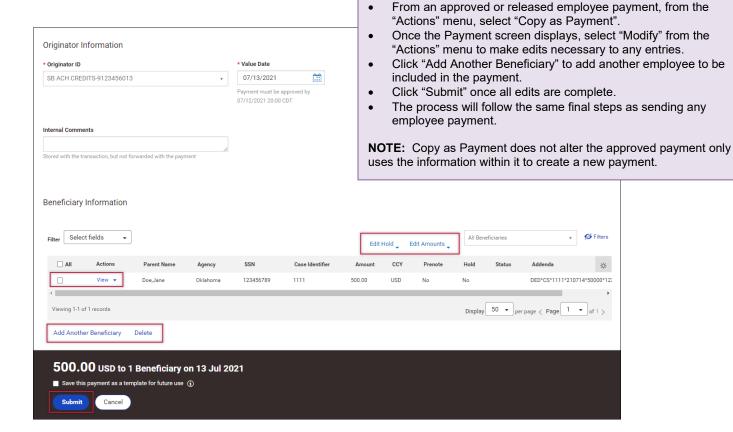

From an approved or released employee payment, from the

Display 50 ▼ per page < Page 1 ▼ of 1 >

**-**\$-

"Actions" menu, select "Copy as Template".

Edit Amounts

Beneficiary Information

Select fields

Add Another Beneficiary

500.00 USD to 1 Beneficiary

123456789

1111