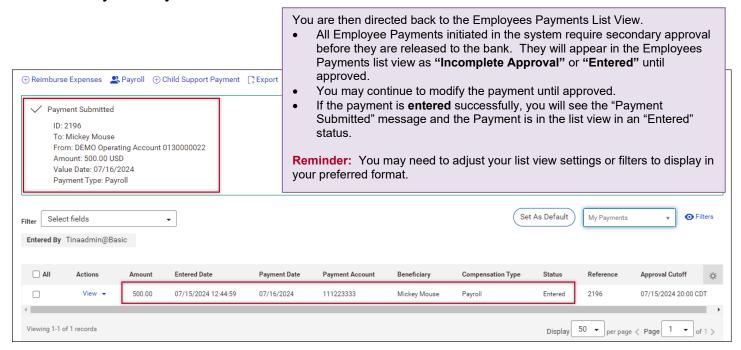

topics within this guide.

#### **TABLE OF CONTENTS**

| Send a Payroll Payment        | 2 |
|-------------------------------|---|
| Send an Expense Reimbursement | 4 |
| Send a Child Support Payment  | 6 |
| Copy as Payment from Payment  | 8 |
| Copy as Template from Payment | 9 |



## Send a Payroll Payment

After selecting "Payroll" from the "Payments" tab, a "New Payroll Payment" screen displays.





#### **Final Steps**

- Click "Add Another Beneficiary" to add another employee to the payroll payment.
- Optional If needed, you may save this payment as a template. Select "Save this payment as a template for future use" check box and provide the "Template Code" and "Template Description".
- Click "Submit" after all information has been supplied.



## Send a Payroll Payment cont'd.





### Send an Expense Reimbursement

After selecting "Reimburse Expenses" from the "Payments" tab, a "New Employee Reimbursement" screen displays.





#### **Final Steps**

- Click "Add Another Beneficiary" to add another employee to the expense reimbursement payment.
- Optional If needed, you may save this payment as a template. Select "Save this payment as a template for future use" check box and supply a template code and description.
- Click "Submit" after all information has been supplied.



09/06/2024 / BUS - TMM

## Send an Expense Reimbursement cont'd.





## Send a Child Support Payment

After selecting "Child Support Payment" from the "Payments" tab, a "New Child Support Payment" screen displays.







#### **Final Steps**

- Click "Add Another Beneficiary" to add another c