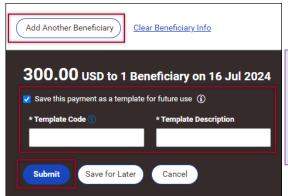

#### **Final Steps**

- Click "Add Another Beneficiary" to add another employee to the payroll payment.
- Optional If needed, you may save this payment as a template. Select "Save this payment as a template for future use" check box and provide the "Template Code" and "Template Description".
- Click "Submit" after all information has been supplied.

#### **Final Steps**

- Click "Add Another Beneficiary" to add another child support payment to this payment.
- Optional If needed, you may save this payment as a template. Select "Save this payment as a template for future use" check box and supply a template code and description.
- Click "Submit" after all information has been supplied.