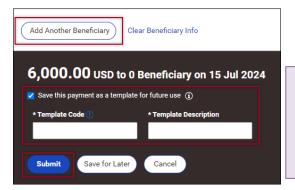

#### **Final Steps**

- Click "Add Another Beneficiary" to add another employee to the payroll payment.
- Optional If needed, you may save this payment as a template. Select "Save this payment as a template for future use" check box and provide the "Template Code" and "Template Description".
- Click "Submit" after all information has been supplied.

## Send a Payroll Payment cont'd.