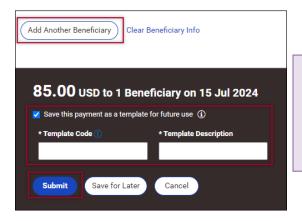

### Send an Expense Reimbursement

After selecting "Reimburse Expenses" from the "Payments" tab, a "New Employee Reimbursement" screen displays.

#### **Final Steps**

- Click "Add Another Beneficiary" to add another employee to the expense reimbursement payment.
- Optional If needed, you may save this payment as a template. Select "Save this payment as a template for future use" check box and supply a template code and description.
- Click "Submit" after all information has been supplied.