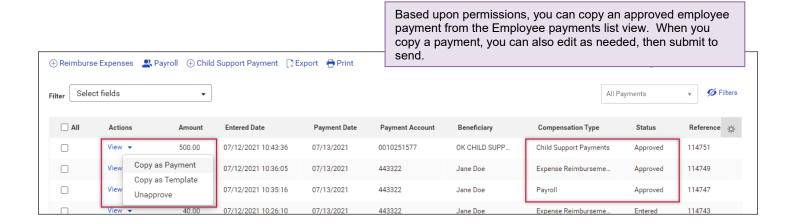

## Employee - Copy as Payment

## Employee - Copy as Template

Based upon permissions, you can copy an approved employee payment as a template from the Employee payments list view. When you copy a payment as a template, you can also edit as needed.