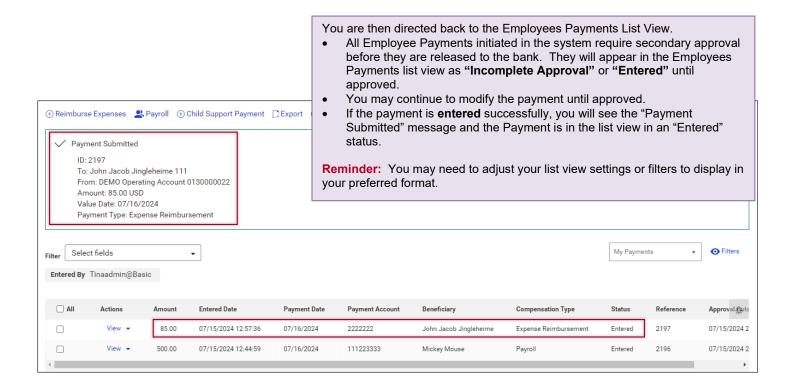

late. Select "Save this payment as a template for future use" check box and provide the "Template Code" and "Template Description".
- Click "Submit" after all information has been supplied.



## Send a Payroll Payment cont'd.





### Send an Expense Reimbursement

After selecting "Reimburse Expenses" from the "Payments" tab, a "New Employee Reimbursement" screen displays.





#### **Final Steps**

- Click "Add Another Beneficiary" to add another employee to the expense reimbursement payment.
- Optional If needed, you may save this payment as a template. Select "Save this payment as a template for future use" check box and supply a template code and description.
- Click "Submit" after all information has been supplied.



09/06/2024 / BUS - TMM

## Send an Expense Reimbursement cont'd.





## Send a Child Support Payment

After selecting "Child Support Payment" from the "Payments" tab, a "New Child Support Payment" screen displays.







#### **Final Steps**

- Click "Add Another Beneficiary" to add another child support payment to this payment.
- Optional If needed, you may save this payment as a template. Select "Save this payment as a template for future use" check box and supply a template code and description.
- Click "Submit" after all information has been supplied.



## Send a Child Support Payment cont'd.





## Employee - Copy as Payment





## Employee - Copy as Template

Based upon permissions, you can copy an approved employee payment as a template from the Employee payments list view. When you copy a payment as a template, you can also edit as needed.

F