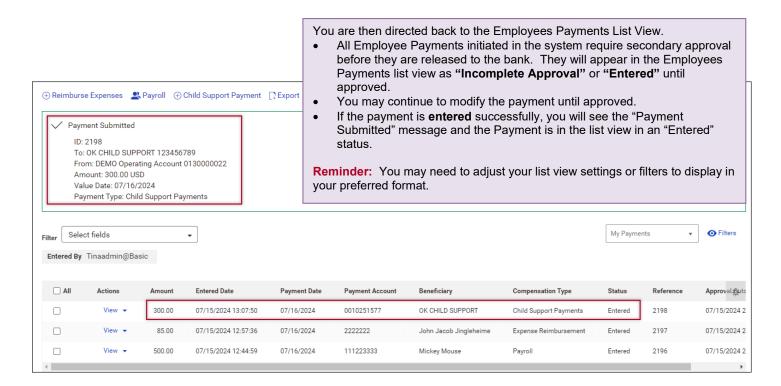

## Send a Payroll Payment

After selecting "Payroll" from the "Payments" tab, a "New Payroll Payment" screen displays.

## Send a Payroll Payment cont'd.