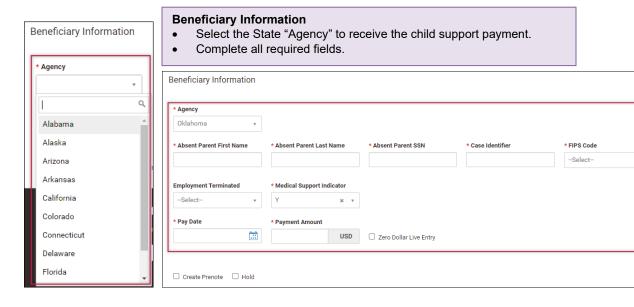

## Send a Child Support Payment

After selecting "Child Support Payment" from the "Payments" tab, a "New Child Support Payment" screen displays.

#### **Final Steps**

- Click "Add Another Beneficiary" to add another child support payment to this payment.
- Optional If needed, you may save this payment as a template. Select "Save this payment as a template for future use" check box and supply a template code and description.
- Click "Submit" after all information has been supplied.