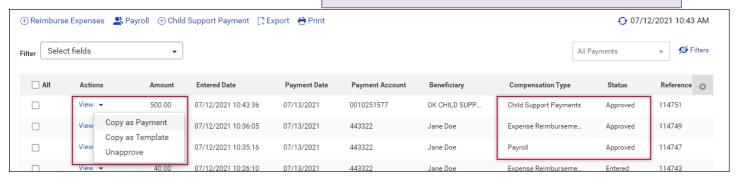

## Employee - Copy as Payment

## Employee - Copy as Template

Based upon permissions, you can copy an approved employee payment as a template from the Employee payments list view. When you copy a payment as a template, you can also edit as needed.

From an approved or released employee payment, from the

Display 50 ▼ per page < Page 1 ▼ of 1 >

**-**\$-

"Actions" menu, select "Copy as Template".

Edit Amounts

Beneficiary Information

Select fields

Add Another Beneficiary