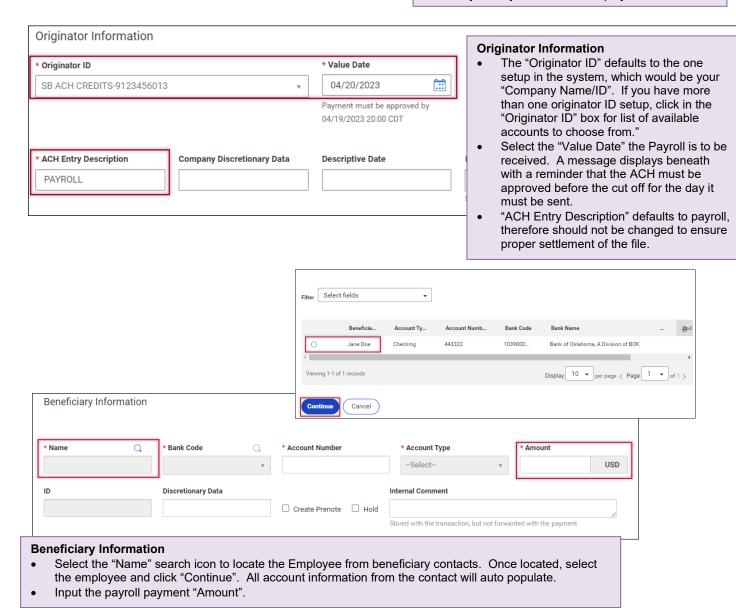

## Send a Payroll Payment

After selecting "Payroll" from the "Payments" tab, a "New Payroll Payment" screen displays.

## Send a Payroll Payment cont'd.