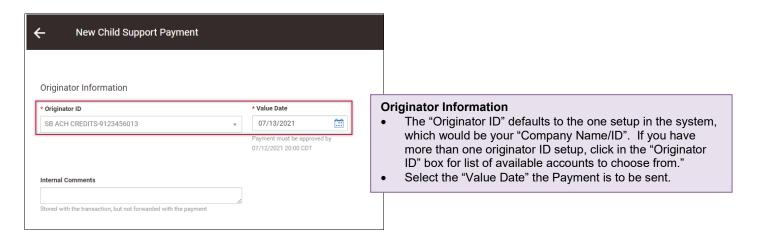

## Send a Child Support Payment

After selecting "Child Support Payment" from the "Payments" tab, a "New Child Support Payment" screen displays.