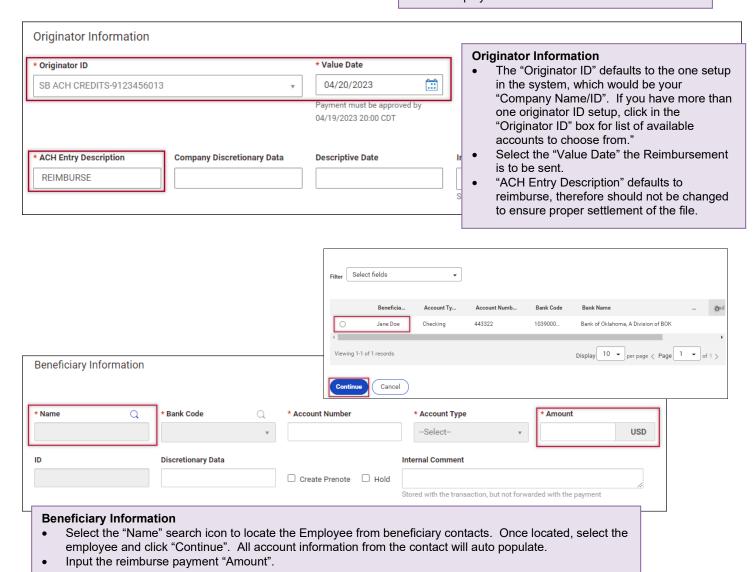

### Send an Expense Reimbursement

After selecting "Reimburse Expenses" from the "Payments" tab, a "New Employee Reimbursement" screen displays.

## Send an Expense Reimbursement cont'd.