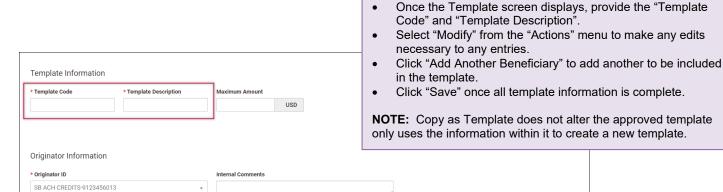

## Employee - Copy as Template

Based upon permissions, you can copy an approved employee payment as a template from the Employee payments list view. When you copy a payment as a template, you can also edit as needed.

From an approved or released employee payment, from the

Display 50 ▼ per page < Page 1 ▼ of 1 >

**-**\$-

"Actions" menu, select "Copy as Template".

Edit Amounts

Beneficiary Information

Select fields

Add Another Beneficiary